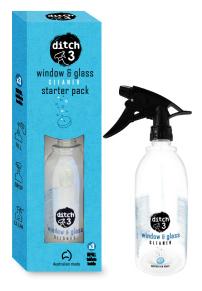

## **PACK SIZE:**

Starter pack - 500ml re-useable cleaning bottle + 3 tablet refills (cartons of 8) 3 Pack tablet - 3 tablet refills available (cartons of 12)