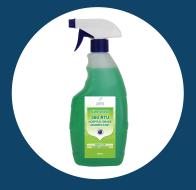

### **ZEXA SURE SHIELD 360 CLEANER**

If you can't count the number of times you touch these surfaces, play it safe with Sure Shield 360!

Get into the habit of cleaning your surfaces with 360 for total peace of mind at work and anywhere else.